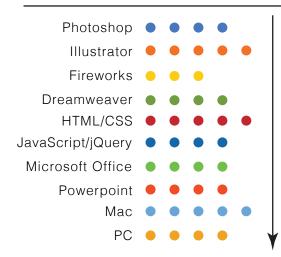

## SKILLS

EXPERIENCES

Studied Illustration at The Academy of Art, San Francisco from 2011 to the present.

Proficient use of Adobe Creative Suite 6 for photographic, bitmap and vector design; print and web-based imaging; website and document wireframing and prototyping.

Practical use of Digital SLR cameras for photographic referencing, portraiture and product photography.

Advanced knowledge of HTML/CSS for design and prototyping website structure and design. Currently exploring PHP.